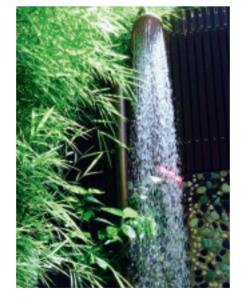

## **The Naeco Copper Shower Pole**

- Constructed from copper which will patina naturally over time
- · Hot and cold with fixed shower head
- Standard brass t-head tapware with heritage handmade polished copper rose 150mm
- · Standard measurement: 65 ø x 2.1m h
- Plumbed from base with deck, in-ground and wall mount installation options
- $\cdot$  Custom options include foot-wash, variable height, rose size
- WELS 3 star, 7.67L/min