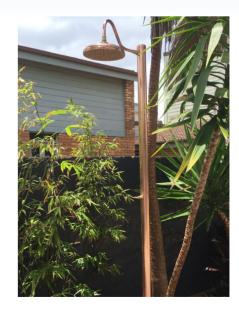

## **The Naeco Copper Shower Pole**

- Constructed from copper which will patina naturally over time
- · Hot and cold with fixed shower head
- Standard brass t-head tapware with heritage handmade polished copper rose 150mm
- · Standard measurement: 65 ø x 2.1m h
- Plumbed from base with deck, in-ground and wall mount installation options
- $\cdot$  Custom options include foot-wash, variable height, rose size
- WELS 3 star, 7.67L/min