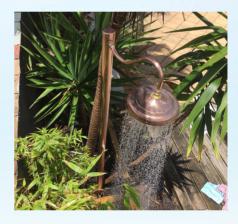

## **The Naeco Copper Shower Pole**

- Constructed from copper which will patina naturally over time
- · Hot and cold with fixed shower head
- Standard brass t-head tapware with heritage handmade polished copper rose 150mm
- · Standard measurement: 65 ø x 2.1m h
- Plumbed from base with deck, in-ground and wall mount installation options
- $\cdot$  Custom options include foot-wash, variable height, rose size
- WELS 3 star, 7.67L/min