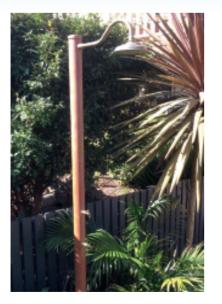

## **The Naeco Copper Shower Pole**

- Constructed from copper which will patina naturally over time
- · Hot and cold with fixed shower head
- Standard brass t-head tapware with heritage handmade polished copper rose 150mm
- · Standard measurement: 65 ø x 2.1m h
- Plumbed from base with deck, in-ground and wall mount installation options
- $\cdot$  Custom options include foot-wash, variable height, rose size
- WELS 3 star, 7.67L/min