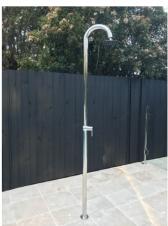

## The Hamilton Stainless Steel Shower Pole

- A premium product in 316 polished marine grade stainless steel measuring 50 ø x 2.1m h
- Key feature is adjustable height with steel slide mixer hand piece, and plumbing integrated into a single unit
- · Standard installation to suit concrete, deck and in-ground
- · Installation drawings and instructions available on request
- · Custom install options available
- 'Hard' plumbed hot and cold through base (no flexible connections) providing extra durability
- · WELS 3 star, 7.5L/min