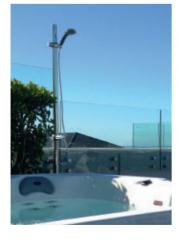

## The Hamilton Stainless Steel Shower Pole

- A premium product in 316 polished marine grade stainless steel measuring 50 ø x 2.1m h
- Key feature is adjustable height with steel slide mixer hand piece, and plumbing integrated into a single unit
- · Standard installation to suit concrete, deck and in-ground
- · Installation drawings and instructions available on request
- · Custom install options available
- 'Hard' plumbed hot and cold through base (no flexible connections) providing extra durability
- · WELS 3 star, 7.5L/min