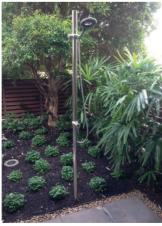

## The Hamilton Stainless Steel Shower Pole

- A premium product in 316 polished marine grade stainless steel measuring 50 ø x 2.1m h
- Key feature is adjustable height with steel slide mixer hand piece, and plumbing integrated into a single unit
- · Standard installation to suit concrete, deck and in-ground
- · Installation drawings and instructions available on request
- · Custom install options available
- 'Hard' plumbed hot and cold through base (no flexible connections) providing extra durability
- · WELS 3 star, 7.5L/min