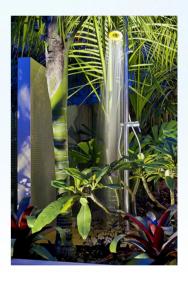

## The Hamilton Stainless Steel Shower Pole

- A premium product in 316 polished marine grade stainless steel measuring 50 ø x 2.1m h
- Key feature is adjustable height with steel slide mixer hand piece, and plumbing integrated into a single unit
- · Standard installation to suit concrete, deck and in-ground
- · Installation drawings and instructions available on request
- · Custom install options available
- 'Hard' plumbed hot and cold through base (no flexible connections) providing extra durability
- · WELS 3 star, 7.5L/min